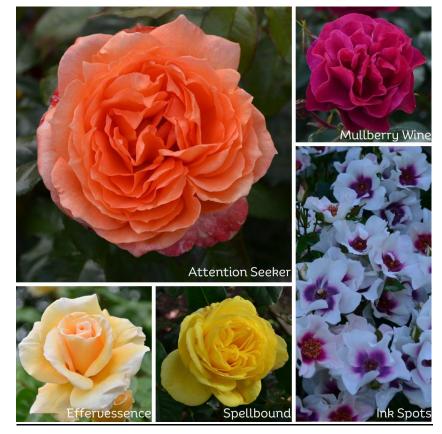

| Hayley Westenra | ΗT | Fragrant cream peach blooms that repeat well on a medium height<br>bush                                                                                                                                         |
|-----------------|----|-----------------------------------------------------------------------------------------------------------------------------------------------------------------------------------------------------------------|
| Hayward College | ΗT | Deep red old fashioned style blooms with extremely weather<br>resistant petals that last in vase or on bush for weeks. Dark matte<br>foliage.                                                                   |
| Heart Throb     | ΗT | Salmon /orange blooms with a lovely fragrance. Strong growing with very healthy foliage.                                                                                                                        |
| High Ho Silver  | ΗT | Double siler lilac blooms with a powerful fragrance that repeats well on a nicely balance bush.                                                                                                                 |
| Hot Topic       | FI | Small clusters of pure rich orange blooms that age to apricot. The frilly blooms have a glorious fruity fragrance. The bush is of medium height with dark semi glossy foliage.                                  |
| lceberg         | FI | Crisp white blooms smother this well-known bush. Free flowering.                                                                                                                                                |
| Ingrid Bergman  | ΗT | An old favourite Hybrid Tea red rose this is ideal for picking with good health.                                                                                                                                |
| Ink Spots       | FI | NEW RELEASE Extremely floriferous in full bloom you can hardly see<br>the foliage for flowers. The flowers are white with a burgundy centre<br>which turns more purple with age.                                |
| Jack Frost      | FI | Clusters of showy white blooms. Buds can have a slight pink blush in<br>cooler weather. Very dark glassy foliage. The bush has a slightly<br>spreading habit and is extremely healthy.                          |
| Just Joey       | ΗT | The large richly scented flowers are a blend of coppery shades with apricot.                                                                                                                                    |
| Ladies Night    | ΗT | Flowers are red in the bud opening to reveal a pink centre. They tend<br>to appear one to a stem making them great for cutting. The plant in<br>medium tall and upright and shows very good disease resistance. |

| Lemon n Lime        | FI  | An exciting floribunda rose that has blooms of lemon with green tinges, really the name says it all! Dark glossy foliage and very healthy. Multi Award Winner.                                                                                                                                          |
|---------------------|-----|---------------------------------------------------------------------------------------------------------------------------------------------------------------------------------------------------------------------------------------------------------------------------------------------------------|
| Little Miss Perfect | FI  | Lovely compact (60cm) healthy plant, with blooms of coral that smother the plant consistently, this is an eye-catching conversation piece for any garden.                                                                                                                                               |
| Looking Good        | FI  | This rose was named to highlight the work done by the "Look Good<br>Feel Better 'foundation who do fantastic work with post cancer<br>treatment. Its showy two-toned pink blooms smother the bush in<br>large clusters. Looking Good has very dark glossy foliage, good<br>health and is a tall grower. |
| Love Bug            | FI  | Dark cardinal red blooms forming clusters contrast beautifully with<br>the dark, very glossy foliage. It has a subtle fragrance and good<br>disease resistance. Won the Gold Star of the South Pacific 2017.                                                                                            |
| Love Heart          | ΗT  | Vibrant crimson blooms on exceptionally long stems – great for the vase.                                                                                                                                                                                                                                |
| Love Me Do          | HT  | Lovely cream fragranced blooms on a bush of glossy dark foliage.                                                                                                                                                                                                                                        |
| Loving Memory       | НТ  | Large well-formed glowing red blooms on a strong healthy bush.                                                                                                                                                                                                                                          |
| Magnifi-Scent       | ΗT  | This Canadian bred rose has extremely fragrant crimson blooms that<br>are very fast repeating. The bush plant is covered with glossy disease<br>resistant foliage.                                                                                                                                      |
| Margaret Merrill    | FI  | Pearly white high centred blooms with an alluring perfume.                                                                                                                                                                                                                                              |
| Mary Rose           | Eng | Rose pink, loose-petalled flowers of medium size. A delicious fragrance. It forms a well-shaped, twiggy shrub with nice foliage.                                                                                                                                                                        |
| Mulberry Wine       | FI  | NEW RELEASE Smaller compact floribunda, very healthy award-<br>winning rose, fragrant.                                                                                                                                                                                                                  |
| My Girl             | ΗT  | Cluster of rose-pink flowers that develop to lavender tones. Small size dark green leaves                                                                                                                                                                                                               |

| Sky Tower         | Stunning vibrant pink climber that smothers itself in blooms.                                                                                        |
|-------------------|------------------------------------------------------------------------------------------------------------------------------------------------------|
| Spellbound        | NEW RELEASE A good healthy climber, stunning in fall bloom and award winning.                                                                        |
| Sun Dancer        | Luminous golden orange blooms with a light scent and matte green foliage.                                                                            |
| Tropical Essence  | Large well-formed peach blooms on long stems with an amazing sweet<br>tropical fragrance. Compact habit for a climber, dark foliage and good health. |
| Uetersen          | Large clusters of fragrant deep pink blooms on an extremely healthy plant.                                                                           |
| Zepherine Drouhin | The blooms are Cerise-Pink coloured. Canes are unique, flexible and burgundy coloured. Virtually thornless. Lovely old rose perfumed.                |