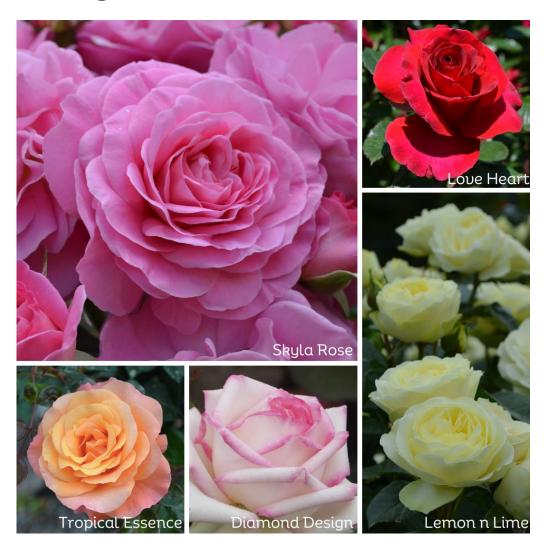

#### **Bush Roses**

| Abraham Darby        | Eng | Repeat flowering. Full, large, cupped blooms in shades of peachy pink and yellow with a fruity fragrance.                                                                   |
|----------------------|-----|-----------------------------------------------------------------------------------------------------------------------------------------------------------------------------|
| Ali Mau              | ΗT  | Creamy peach pink double blooms cover the plant, with glossy mid green foliage.                                                                                             |
| Aotearoa NZ          | ΗT  | Delightful large, soft, creamy pink blooms with a powerful fragrance and dark glossy foliage.                                                                               |
| Attention Seeker     | нт  | NEW RELEASE Rich golden apricot blooms that catch the eye. Highly fragrant blooms on long stems.                                                                            |
| Auckland Metro       | HT  | Creamy white fragrant flowers displayed on a healthy bush.                                                                                                                  |
|                      |     |                                                                                                                                                                             |
| Benson & Hedges Gold | HT  | Bright yellow blooms, sometimes with a flush of red. Fragrant.                                                                                                              |
| Blackberry Nip       | HT  | Deep unfading purple blooms with a stunning old-fashioned fragrance.                                                                                                        |
| Blue Moon            | ΗT  | Large (10cm), fully double, lavender flowers packed with petals.<br>Strongly fragrant.                                                                                      |
|                      |     |                                                                                                                                                                             |
| Celebration          | ΗT  | Large blooms of pearl pink. A vigorous plant with good foliage and award-winning scent.                                                                                     |
| Centurion            | FI  | A very healthy medium height compact bush with very good disease resistance. Vibrant orange-red blooms in large clusters which are good for picking and the bees love them. |
| Champagne Breakfast  | FI  | Soft golden peach blooms, very unusual and very beautiful.                                                                                                                  |

| Chicago Peace             | HT    | Large full blooms of coral pink and yellow. Slightly fragrant.                                                                                                                                                                                                                                                                                      |
|---------------------------|-------|-----------------------------------------------------------------------------------------------------------------------------------------------------------------------------------------------------------------------------------------------------------------------------------------------------------------------------------------------------|
| Christchurch Remembers FI |       | Medium red blooms darkening on the outer edges surrounded by mid green foliage. This rose is a multiple award winner.                                                                                                                                                                                                                               |
| Dame Te Ata               | Shrub | Named after the late Māori Queen, this rose covers itself with deep<br>purple blooms with an unforgettable fragrance. A nice compact plant<br>for the front of the garden.                                                                                                                                                                          |
| Deep Secret               | HT    | Very deep velvety dark black-red blooms with an intense fragrance.                                                                                                                                                                                                                                                                                  |
| Diamond Design            | ΗT    | Traditional style HT blooms with a kiss of pink of the petal tips on a<br>medium sized bush. With an Esmeralda, Paddy Stephens and Elina in<br>its breading it makes for a stunning rose. Winner of the Certificate of<br>Merit at Palmerston North International Trial Ground 2010 and<br>Winner of the New Zealand Rose Industry Gold Award 2012. |
| Dioressence               | HT    | Large flowers in a unique lilac mauve. The perfume is just fabulous.                                                                                                                                                                                                                                                                                |
| Double Delight            | HT    | This is a terrific rose with extremely fragrant, very large creamy white blooms blushed with strawberry red. No two flowers are the same.                                                                                                                                                                                                           |
| Elina                     | HT    | Large well-formed creamy-yellow flowers on long stems making it great for picking.                                                                                                                                                                                                                                                                  |
| Ever Lasting Hope         | SHRUB | Named for Postnatal Depression Canterbury. Large medium pink<br>flower, extremely fragrant. Tall, slightly spreading bush with dark<br>glossy foliage.                                                                                                                                                                                              |
| Eye Candy                 | FI    | AWARD WINNER. An exquisite rose with clusters of soft pink blend blooms. Outstanding health. Tidy, compact growth habit.                                                                                                                                                                                                                            |
| Feeling Better            | FI    | Bred as a follow-up to Looking Good for the Look Good Feel Better<br>promotion, Feeling Better has soft cream blooms with a thin<br>raspberry red edge. The cream petals turn pink with age making the<br>older flowers stunning in their own right. Excellent health.                                                                              |

| Lemon n Lime        | FI  | An exciting floribunda rose that has blooms of lemon with green tinges, really the name says it all! Dark glossy foliage and very healthy. Multi Award Winner.                                                                                                                                          |
|---------------------|-----|---------------------------------------------------------------------------------------------------------------------------------------------------------------------------------------------------------------------------------------------------------------------------------------------------------|
| Little Miss Perfect | FI  | Lovely compact (60cm) healthy plant, with blooms of coral that smother the plant consistently, this is an eye-catching conversation piece for any garden.                                                                                                                                               |
| Looking Good        | FI  | This rose was named to highlight the work done by the "Look Good<br>Feel Better 'foundation who do fantastic work with post cancer<br>treatment. Its showy two-toned pink blooms smother the bush in<br>large clusters. Looking Good has very dark glossy foliage, good<br>health and is a tall grower. |
| Love Bug            | FI  | Dark cardinal red blooms forming clusters contrast beautifully with<br>the dark, very glossy foliage. It has a subtle fragrance and good<br>disease resistance. Won the Gold Star of the South Pacific 2017.                                                                                            |
| Love Heart          | ΗT  | Vibrant crimson blooms on exceptionally long stems – great for the vase.                                                                                                                                                                                                                                |
| Love Me Do          | HT  | Lovely cream fragranced blooms on a bush of glossy dark foliage.                                                                                                                                                                                                                                        |
| Loving Memory       | НТ  | Large well-formed glowing red blooms on a strong healthy bush.                                                                                                                                                                                                                                          |
| Magnifi-Scent       | ΗT  | This Canadian bred rose has extremely fragrant crimson blooms that<br>are very fast repeating. The bush plant is covered with glossy disease<br>resistant foliage.                                                                                                                                      |
| Margaret Merrill    | FI  | Pearly white high centred blooms with an alluring perfume.                                                                                                                                                                                                                                              |
| Mary Rose           | Eng | Rose pink, loose-petalled flowers of medium size. A delicious fragrance. It forms a well-shaped, twiggy shrub with nice foliage.                                                                                                                                                                        |
| Mulberry Wine       | FI  | NEW RELEASE Smaller compact floribunda, very healthy award-<br>winning rose, fragrant.                                                                                                                                                                                                                  |
| My Girl             | ΗT  | Cluster of rose-pink flowers that develop to lavender tones. Small size dark green leaves                                                                                                                                                                                                               |

| Sky Tower         | Stunning vibrant pink climber that smothers itself in blooms.                                                                                        |
|-------------------|------------------------------------------------------------------------------------------------------------------------------------------------------|
| Spellbound        | NEW RELEASE A good healthy climber, stunning in fall bloom and award winning.                                                                        |
| Sun Dancer        | Luminous golden orange blooms with a light scent and matte green foliage.                                                                            |
| Tropical Essence  | Large well-formed peach blooms on long stems with an amazing sweet<br>tropical fragrance. Compact habit for a climber, dark foliage and good health. |
| Uetersen          | Large clusters of fragrant deep pink blooms on an extremely healthy plant.                                                                           |
| Zepherine Drouhin | The blooms are Cerise-Pink coloured. Canes are unique, flexible and burgundy coloured. Virtually thornless. Lovely old rose perfumed.                |